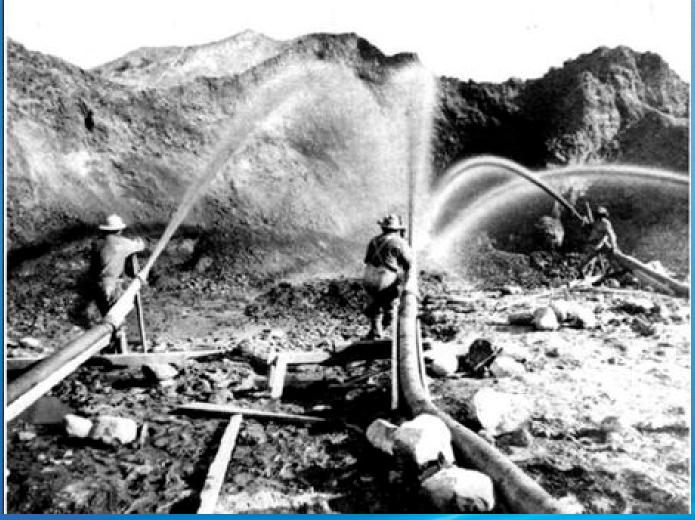

## **Placer Mining Methods - Hydraulic**

Photo Courtesy of Colorado Historical Society