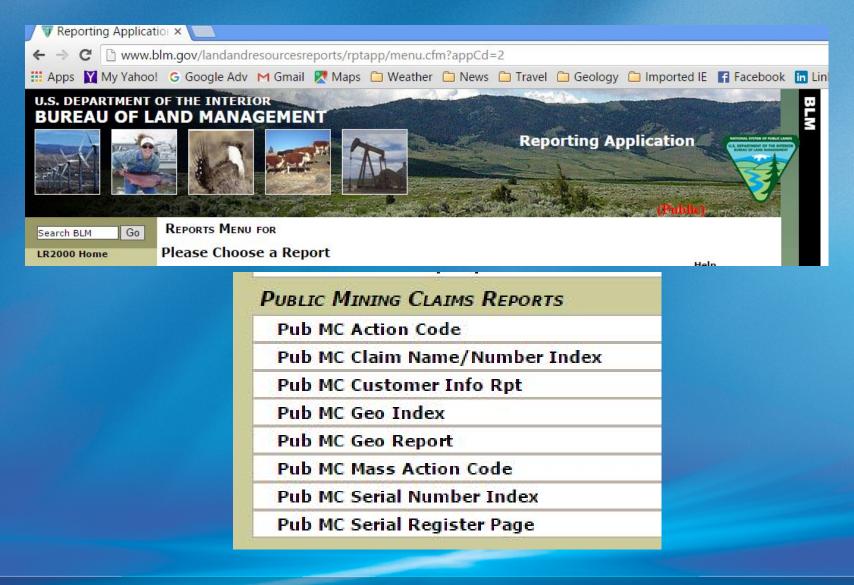

### Claims Research – LR2000

| PUB MC GEO INDEX ()                                                                                                                                                                                                                                                                                                                                                                                                                           |  |  |  |  |  |
|-----------------------------------------------------------------------------------------------------------------------------------------------------------------------------------------------------------------------------------------------------------------------------------------------------------------------------------------------------------------------------------------------------------------------------------------------|--|--|--|--|--|
| Please Set the Limits You Would Like to Filter On                                                                                                                                                                                                                                                                                                                                                                                             |  |  |  |  |  |
| MANDATORY CRITERIA                                                                                                                                                                                                                                                                                                                                                                                                                            |  |  |  |  |  |
| Set Admin State Limit(s) Selected: (CO) COLORADO                                                                                                                                                                                                                                                                                                                                                                                              |  |  |  |  |  |
| Close       Meridian Township Range Section Limit(s) Selected: (06 0010N 0720W 001)         MTRS Format:       06 0010S 0980W 001         Meridian:       06 - 6TH PM V         Fraction       Direction         Township:       1         None       North         Range:       72         Section:       1         Add to MTR List       Clear Above Values         Image:       06 0010N 0720W 001         Image:       06 0010N 0720W 001 |  |  |  |  |  |
| Set Case Disposition Limit(s) Selected: (A) ACTIVE                                                                                                                                                                                                                                                                                                                                                                                            |  |  |  |  |  |