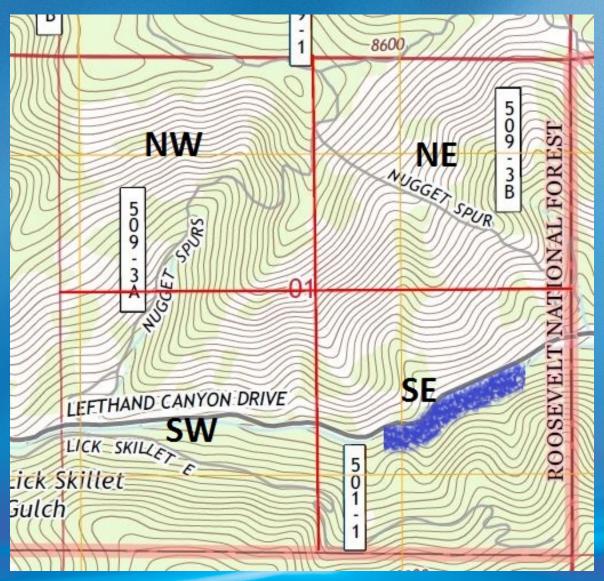

n for gold at Trail Creek near Idaho Springs.



## Prospecting – BoCo Boulder County Parks & Open Space



# Prospecting – Private Land Gold Clubs



#### **CGC Membership**

## **Prospecting – Private Land**



## **Prospecting – Private Land**

#### **Boulder County Assessor's Office Property Search**



## **Prospecting – Private Land**

**Boulder County Assessor's Office Property Search** 



## **Prospecting – Federal Land**



#### NATIONAL SYSTEM OF PUBLIC LANDS

U.S. DEPARTMENT OF THE INTERIOR BUREAU OF LAND MANAGEMENT

## **Claims Research – Topographic Maps**



## Claims Research – Google Earth



## Claims Research – Unclaimed?



## **Claims Research – Claimed**



## **Claims Research – PLSS**



## Claims Research – GeoCommunicator



### Claims Research – T1N R72W Sec 01



### Claims Research – LR2000



| PUB MC GEO INDEX ()                                                                                                                                                                                                                                                                                                                                                                                                                           |  |  |  |  |  |
|----------------------------------------------------------------------------------------------------------------------------------------------------------------------------------------------------------------------------------------------------------------------------------------------------------------------------