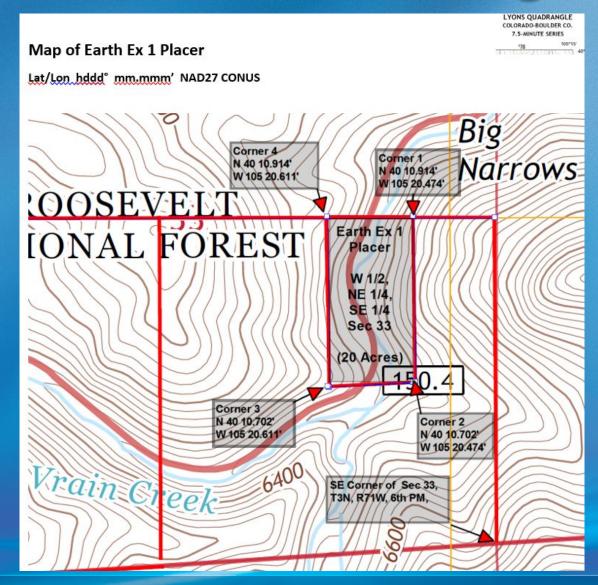

YEAR / MAINTENAN | 2013;\$140     | 2763890        |

### Claims Research – BoCo Recorder

Office of the Clerk & Recorder Recording Division 1750 33rd Street, Suite 201 Boulder, CO 80301

#### **Boulder County Recording Division Online Services**

History: 03368245 PER REP DEED V Document Info Related Inst. Return Address aller! . Number of Pages: 2 1253 Consideration Amt.: \$40,000.00 Remarks: Notes: Name Information Grantor: CRAVEN CORY ESTATE CRAVEN CORNELIE KUYLAARS ESTATE RICHARDS ROBERTA A PER REP Grantee: MARTINEK ANDREW B Parcel #1: Address / Legal Description Legal Description: SEC 1 T 1N R 72W TR HONG KONG LODE #465 Page 1 of 2. LITTLE GIANT LODE 16620

Guest users please log in here

Boulder

County

#### Claims Research – BLM Office



### **Claims Research – Existing Claim**



### Where to Look for Placer Gold



### Where to Look – Gravel Bars



#### Where to Look – Ancient Gravel Bars



## Where to Look – Bedrock Cracks



## Caution!



### How to Pan



Dig



Agitate



Pluck



Wash

### How to Pan





Agitate





#### **Black Sand**



## How to Sluice - Setup





### How to Sluice - Processing





## How to Sluice - Cleanout









#### How to Sluice - Cleanout



#### Where Did the Gold Go?





### **Gold Prospecting Video**

# Thank you!



Photo Courtesy of Alaska Mining – GNU Free Documentation