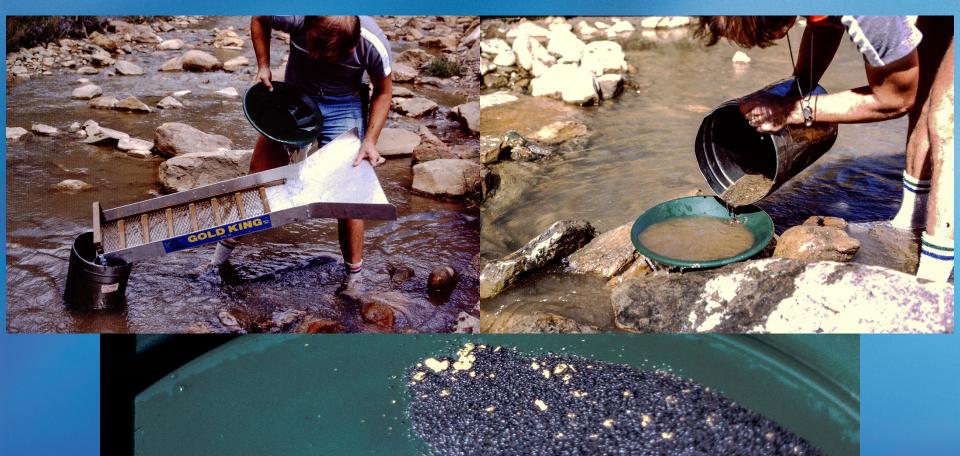

## How to Sluice - Setup

### How to Sluice - Processing

## How to Sluice - Cleanout

#### How to Sluice - Cleanout