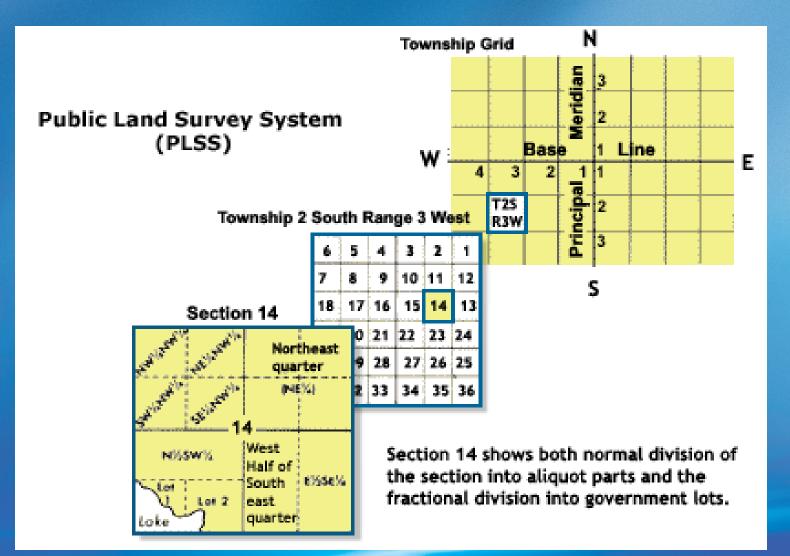

Fairplay Beach</u> - Panning at Fairplay, CO.
<u>Phoenix Gold Mine</u> (Fee) - Pan for gold at Trail Creek near Idaho Springs.



## Prospecting – BoCo Boulder County Parks & Open Space



# Prospecting – Private Land Gold Clubs



#### **CGC Membership**

## **Prospecting – Private Land**



## **Prospecting – Private Land**

#### **Boulder County Assessor's Office Property Search**



## **Prospecting – Private Land**

**Boulder County Assessor's Office Property Search** 



## **Prospecting – Federal Land**



#### NATIONAL SYSTEM OF PUBLIC LANDS

U.S. DEPARTMENT OF THE INTERIOR BUREAU OF LAND MANAGEMENT

## **Claims Research – Topographic Maps**



## Claims Research – Google Earth



## Claims Research – Unclaimed?



## **Claims Research – Claimed**



## **Claims Research – PLSS**



## Claims Research – GeoCommunicator



### Claims Research – T1N R72W Sec 01



### Claims Research – LR2000



| PUB MC GEO INDEX ()                                                                                                                                                                                                                                                                                                                                                                                                                           |  |  |  |  |  |
|-------------------------------------------------------------------------------------------------------------------------------------------------------------------------------------------------------------------------------------------