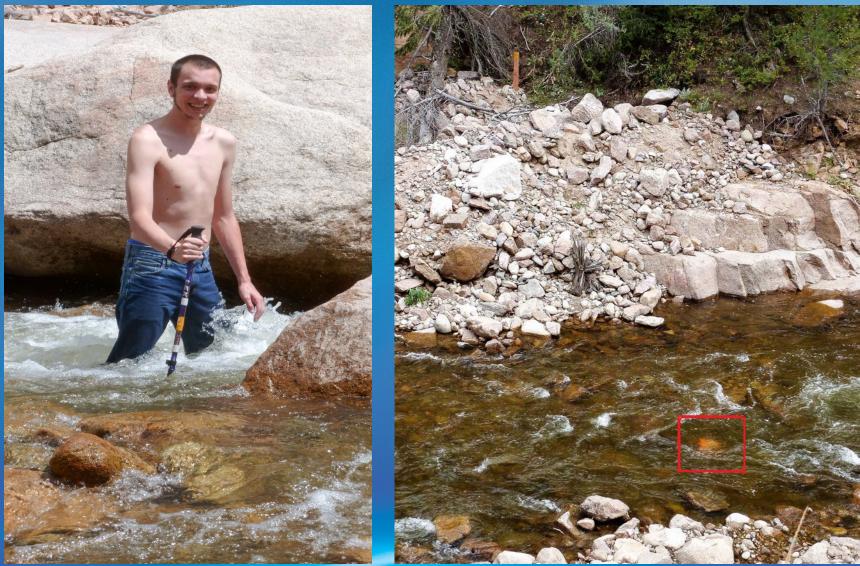

### Where to Look for Placer Gold

### Where to Look – Gravel Bars

#### Where to Look – Ancient Gravel Bars