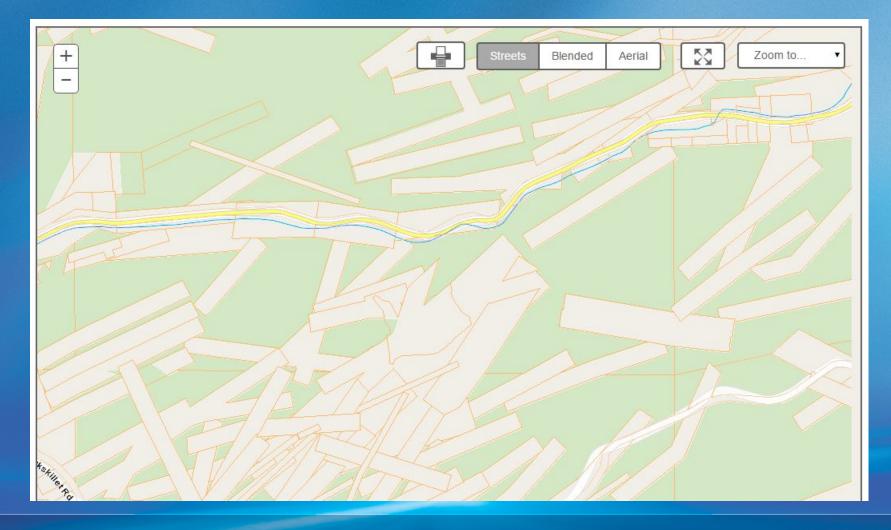

ing – Land**

Public
BoCo Parks & Open Space
Private
Federal

## **Prospecting – Public Land**

<u>Arapahoe Bar</u> - Panning and sluicing at Wheat Ridge, CO.
<u>Big Bend / Steele Street Open Space</u> – Panning Steele & 78<sup>th</sup> Adams County <u>Cache Creek</u> - Non-motorized mining in the BLM Cache Creek placer area.
<u>Clear Creek Canyon</u> - Recreational prospecting at Clear Creek Canyon Park.
<u>Fairplay Beach</u> - Panning at Fairplay, CO.
<u>Phoenix Gold Mine</u> (Fee) - Pan for gold at Trail Creek near Idaho Springs.



## Prospecting – BoCo Boulder County Parks & Open Space



# Prospecting – Private Land Gold Clubs



#### **CGC Membership**

## **Prospecting – Private Land**



## **Prospecting – Private Land**

#### **Boulder County Assessor's Office Property Search**



## **Prospecting – Private Land**

**Boulder County Assessor's Office Property Search** 



## **Prospecting – Federal Land**



#### NATIONAL SYSTEM OF PUBLIC LANDS

U.S. DEPARTMENT OF THE INTERIOR BUREAU OF LAND MANAGEMENT

## **Claims Research – Topographic Maps**



## Claims Research – Google Earth



## Claims Research – Unclaimed?



## **Claims Research – Claimed**



## **Claims Research – PLSS**



## Claims Research – GeoCommunicator



### Claims Research – T1N R72W Sec 01



### Claims Research – LR2000



| PUB MC GEO INDEX ()