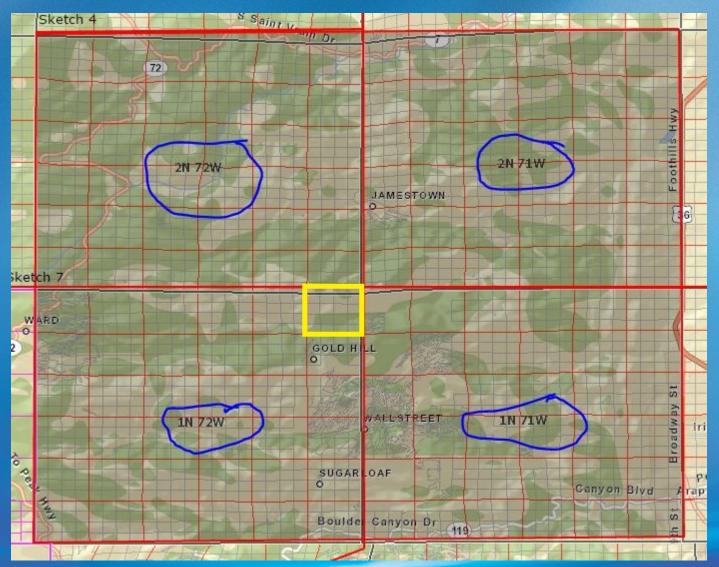

, CO.
<u>Phoenix Gold Mine</u> (Fee) - Pan for gold at Trail Creek near Idaho Springs.



## Prospecting – BoCo Boulder County Parks & Open Space



# Prospecting – Private Land Gold Clubs



#### **CGC Membership**

## **Prospecting – Private Land**



## **Prospecting – Private Land**

#### **Boulder County Assessor's Office Property Search**



## **Prospecting – Private Land**

**Boulder County Assessor's Office Property Search** 



## **Prospecting – Federal Land**



#### NATIONAL SYSTEM OF PUBLIC LANDS

U.S. DEPARTMENT OF THE INTERIOR BUREAU OF LAND MANAGEMENT

## **Claims Research – Topographic Maps**



## Claims Research – Google Earth



## Claims Research – Unclaimed?



## **Claims Research – Claimed**



## **Claims Research – PLSS**



## Claims Research – GeoCommunicator



### Claims Research – T1N R72W Sec 01



### Claims Research – LR2000



| PUB MC GEO INDEX ()                                                                                                                                                                                                                                                                                                                                                                                                                           |  |  |  |  |  |
|-----------------------------------------------------------------------------------------------------------------------------------------------------------------------------------------------------------------------------------------------------------------------------------