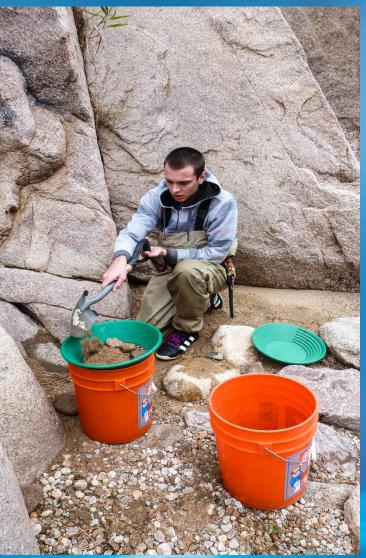

## **Placer Mining Methods - Panning**

## **Placer Mining Methods - Rocker**

## **Placer Mining Methods - Sluice**

## **Placer Tools**