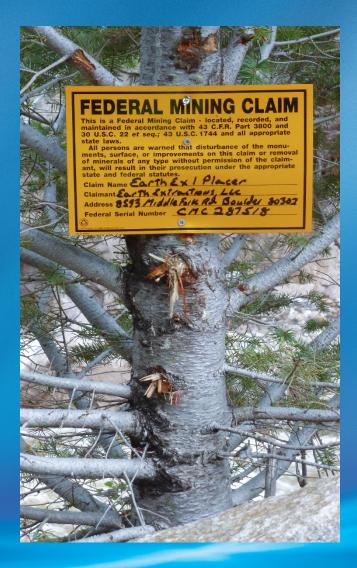

g at Clear Creek Canyon Park.
<u>Fairplay Beach</u> - Panning at Fairplay, CO.
<u>Phoenix Gold Mine</u> (Fee) - Pan for gold at Trail Creek near Idaho Springs.



## Prospecting – BoCo Boulder County Parks & Open Space



# Prospecting – Private Land Gold Clubs



#### **CGC Membership**

## **Prospecting – Private Land**



## **Prospecting – Private Land**

#### **Boulder County Assessor's Office Property Search**



## **Prospecting – Private Land**

**Boulder County Assessor's Office Property Search** 



## **Prospecting – Federal Land**



#### NATIONAL SYSTEM OF PUBLIC LANDS

U.S. DEPARTMENT OF THE INTERIOR BUREAU OF LAND MANAGEMENT

## **Claims Research – Topographic Maps**



## Claims Research – Google Earth



## Claims Research – Unclaimed?



## **Claims Research – Claimed**



## **Claims Research – PLSS**



## Claims Research – GeoCommunicator



### Claims Research – T1N R72W Sec 01



### Claims Research – LR2000



| PUB MC GEO INDEX ()                                                                                                                                                                                                                                                                                                                                                                                                                           |  |  |  |  |  |
|----------------------------------------------------------------------------------------------------------------------------------------------------------------------------------------------------------