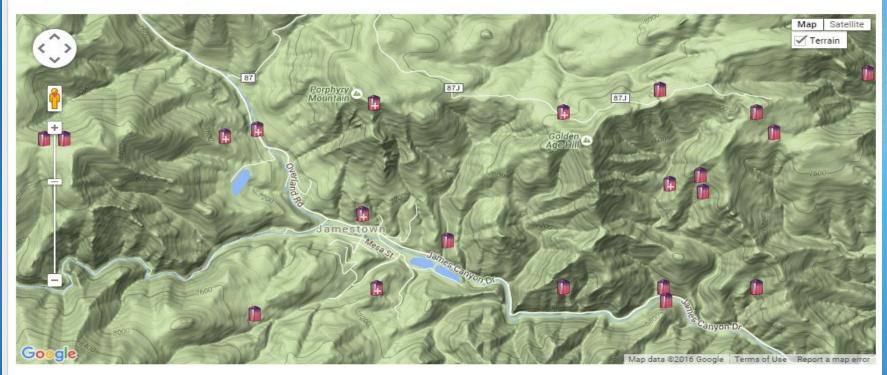

# Prospecting – Mindat.org

115 entries listed. 93 valid minerals. 1 (TL) - type locality of valid minerals.

#### Localities in this Region

© mindat.org and the Hudson Institute of Mineralogy 1993-2016