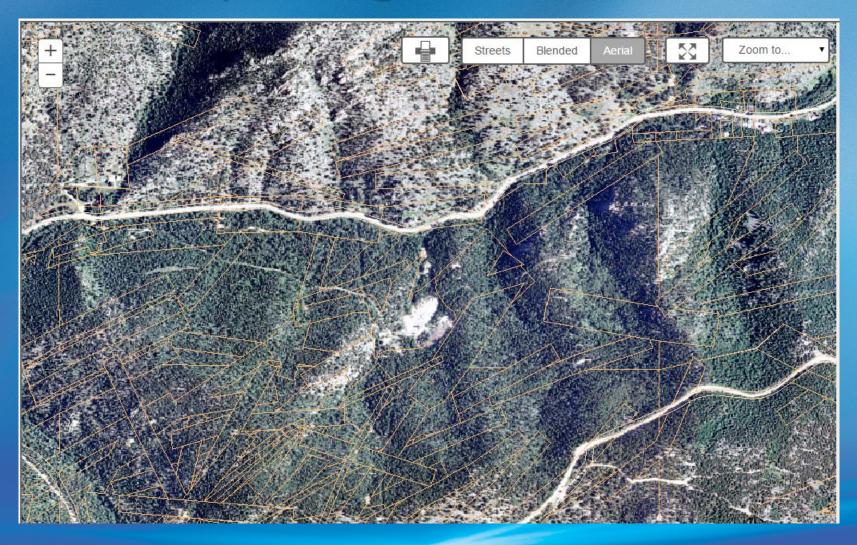

in this Region





© mindat.org and the Hudson Institute of Mineralogy 1993-2016

## **Prospecting – Land**

Public
BoCo Parks & Open Space
Private
Federal

## **Prospecting – Public Land**

<u>Arapahoe Bar</u> - Panning and sluicing at Wheat Ridge, CO.
<u>Big Bend / Steele Street Open Space</u> – Panning Steele & 78<sup>th</sup> Adams County <u>Cache Creek</u> - Non-motorized mining in the BLM Cache Creek placer area.
<u>Clear Creek Canyon</u> - Recreational prospecting at Clear Creek Canyon Park.
<u>Fairplay Beach</u> - Panning at Fairplay, CO.
<u>Phoenix Gold Mine</u> (Fee) - Pan for gold at Trail Creek near Idaho Springs.



## Prospecting – BoCo Boulder County Parks & Open Space



# Prospecting – Private Land Gold Clubs



#### **CGC Membership**

## **Prospecting – Private Land**



## **Prospecting – Private Land**

#### **Boulder County Assessor's Office Property Search**



## **Prospecting – Private Land**

**Boulder County Assessor's Office Property Search** 



## **Prospecting – Federal Land**



#### NATIONAL SYSTEM OF PUBLIC LANDS

U.S. DEPARTMENT OF THE INTERIOR BUREAU OF LAND MANAGEMENT

## **Claims Research – Topographic Maps**



## Claims Research – Google Earth



## Claims Research – Unclaimed?



## **Claims Research – Claimed**



## **Claims Research – PLSS**



## Claims Research – GeoCommunicator



### Claims Research – T1N R72W Sec 01



### Claims Research – LR2000



| PUB MC GEO INDEX ()